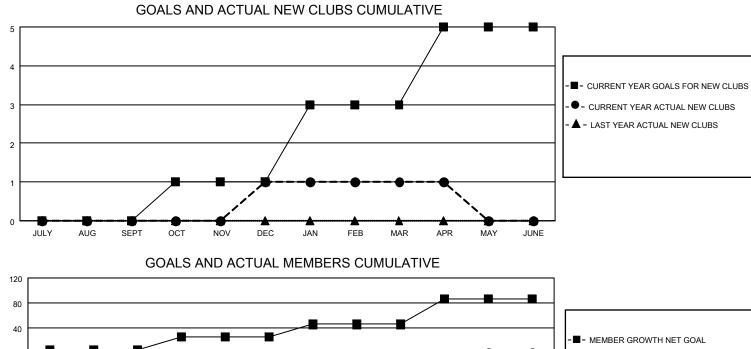

## LOCATION NEW JERSEY

District 16 L

Results as of: 4/30/2021

| Clubs                 |               |           |               | Members               |                        |                         |                                                    |  |
|-----------------------|---------------|-----------|---------------|-----------------------|------------------------|-------------------------|----------------------------------------------------|--|
| RESULTS FOR 2020-2021 |               |           |               | RESULTS FOR 2020-2021 |                        |                         |                                                    |  |
| QUARTER               | NEW CLUB GOAL | NEW CLUBS | DROPPED CLUBS | QUARTER MEMI          | BER GROWTH NET<br>GOAL | MEMBER GROWTH<br>ACTUAL | DROPPED<br>MEMBERS ACTUAL<br>(including transfers) |  |
| JULY/AUG/SEPT         | 0             | 0         | 2             | JULY/AUG/SEPT         | 6                      | 50                      | 46                                                 |  |
| OCT/NOV/DEC           | 1             | 1         | 1             | OCT/NOV/DEC           | 20                     | 50                      | 34                                                 |  |
| JAN/FEB/MAR           | 2             | 0         | 1             | JAN/FEB/MAR           | 20                     | 15                      | 26                                                 |  |
| APR/MAY/JUNE          | 2             | 0         | 0             | APR/MAY/JUNE          | 40                     | 8                       | 3                                                  |  |