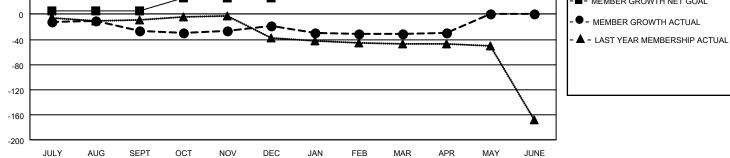

## LOCATION NEW JERSEY

District 16 L

Results as of: 4/30/2021

| Clubs                 |               |           |               | Members               |                        |                         |                                                    |  |
|-----------------------|---------------|-----------|---------------|-----------------------|------------------------|-------------------------|----------------------------------------------------|--|
| RESULTS FOR 2020-2021 |               |           |               | RESULTS FOR 2020-2021 |                        |                         |                                                    |  |
| QUARTER               | NEW CLUB GOAL | NEW CLUBS | DROPPED CLUBS | QUARTER MEMI          | BER GROWTH NET<br>GOAL | MEMBER GROWTH<br>ACTUAL | DROPPED<br>MEMBERS ACTUAL<br>(including transfers) |  |
| JULY/AUG/SEPT         | 0             | 0         | 2             | JULY/AUG/SEPT         | 6                      | 50                      | 46                                                 |  |
| OCT/NOV/DEC           | 1             | 1         | 1             | OCT/NOV/DEC           | 20                     | 50                      | 34                                                 |  |
| JAN/FEB/MAR           | 2             | 0         | 1             | JAN/FEB/MAR           | 20                     | 15                      | 26                                                 |  |
| APR/MAY/JUNE          | 2             | 0         | 0             | APR/MAY/JUNE          | 40                     | 8                       | 3                                                  |  |